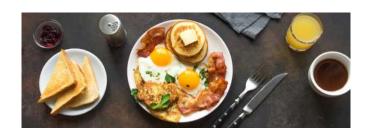

STEALTH BREAKFAST

Two eggs your way, choice of bacon,
sausage patties or ham, choice of
pancakes or half order of biscuits &
gravy, coffee or juice.

TWO-EGG BREAKFAST
Two eggs, choice of bacon, sausage or ham, toast, coffee or juice
7.75