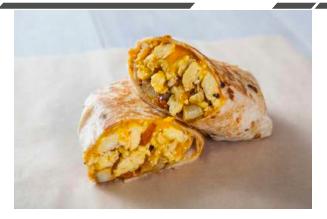

BASIC BURRITO 6.75
Scrambled eggs, cheese, choice of bacon, sausage or ham
DELUXE BURRITO 7.75
Basic burrito, choice of bacon, sausage or ham with mushrooms, green peppers, and onions
VEGGIE BURRITO 6.75
Scrambled eggs, cheese, mushrooms, green