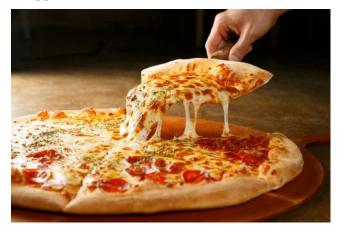

| SMALL CHEESE PIZZA             | 8.25  |
|--------------------------------|-------|
| SMALL ONE TOPPING PIZZA        | 9.95  |
| LARGE CHEESE PIZZA             | 12.25 |
| LARGE ONE TOPPING PIZZA        | 14.95 |
| ADDITIONAL TOPPINGS            | 2.25  |
| Pepperoni, Sausage, Ham, Beef, |       |
| Bacon, Black Olives, Onions,   |       |
| Pineapple, Jalapenos, Green    |       |
| Peppers, Mushrooms             |       |